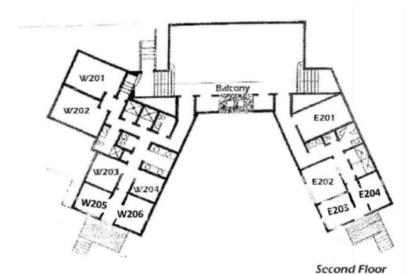

## ST. ANDREW'S LODGE ROOM LAYOUT

The Lodge has 12 bedrooms in three sleeping wings for a total capacity of 25. Two of the rooms (E201 & W202) have bunk beds; the rest are standard. All the ground floor rooms & facilities are ADA-accessible.

East 1<sup>st</sup> Floor E101 - 1 double & 1 twin E102 - 1 queen & 1 twin ADA accessible rooms

| West 2nd Floor |
|----------------|
|----------------|

**W201 -** 1 queen & 1 twin

**W202 -** 2 bunks

**W203** – 2 twins

**W204** - 1 twin

**W205** - 1 twin

**W206** - 1 twin

## East 2<sup>nd</sup> Floor

**E201 -** 3 bunks

**E202 -** 2 twins

**E203 -** 1 twin

**E204** - 1 twin