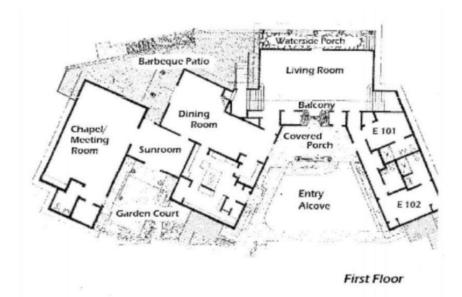

## ST. ANDREW'S LODGE ROOM LAYOUT

The Lodge has 12 bedrooms in three sleeping wings for a total capacity of 25. Two of the rooms (E201 & W202) have bunk beds; the rest are standard. All the ground floor rooms & facilities are ADA-accessible.

East 1<sup>st</sup> Floor E101 - 1 double & 1 twin E102 - 1 queen & 1 twin ADA accessible rooms

| West 2nd Floor |
|----------------|
|----------------|

**W201 -** 1 queen & 1 twin

**W202 -** 2 bunks

**W203** – 2 twins